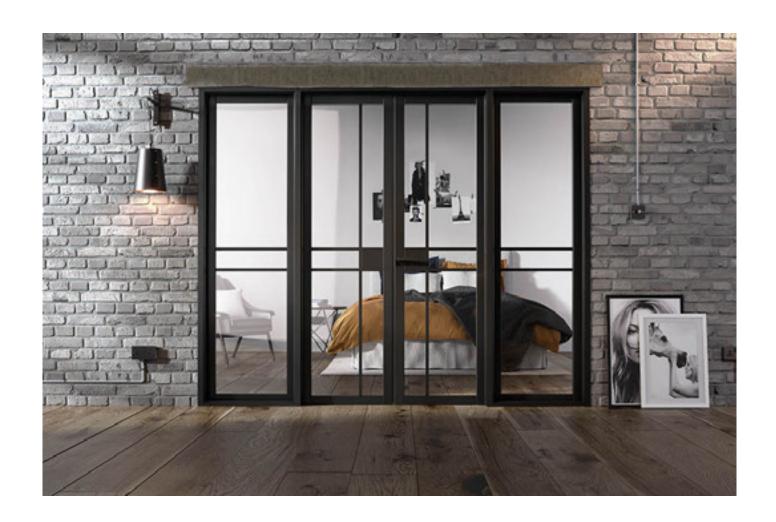

#### INTERNAL ROOMFOLDS AND ROOM DIVIDERS

Our Roomfolds are an ingenious modular/folding door kit which accepts virtually any style from our internal door range. Roomfolds offer a truly customised alternative to traditional room dividers.

Room Dividers are a great idea if you are wanting to separate your rooms without losing any light or space.
Available in a selection of stylish designs.