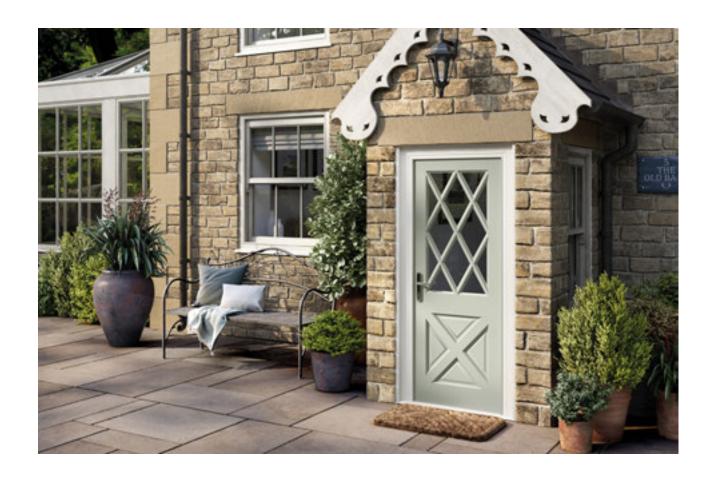

# EXTERNAL OAK DOORS

From super sleek to classical elegance, we are pleased to offer you a fantastic range of quality oak doors to suit any home.

All of our external Oak doors are unfinished and 44mm thick.

### EXTERNAL HARDWOOD DOORS

Offering a more traditional look, our hardwood doors deliver a mixture of elegant leaded glazing and unglazed options with raised mouldings. Distinctive and intricate detail is a bold feature across this range.

All of our Hardwood external doors are unfinished so can be personalised to the colour of your choice and are 44mm thick.