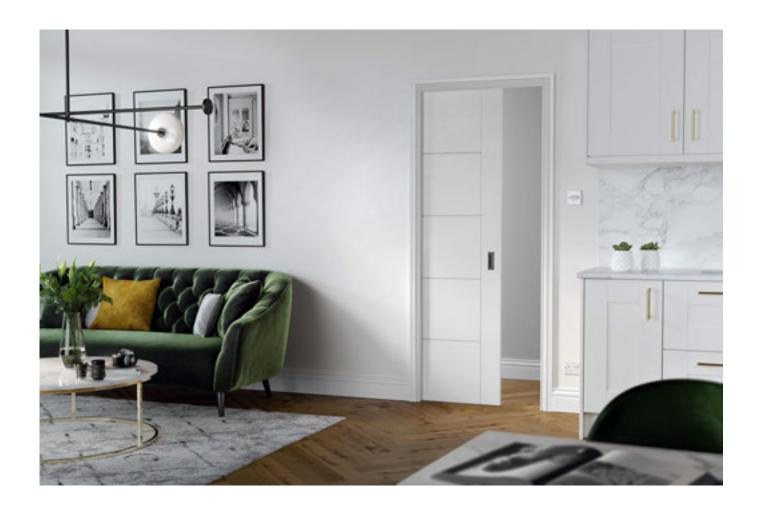

### INTERNAL POCKET DOOR SYSTEMS

Flusso features our amazing range of internal pocket door sets, kits and accessories. The range offers two types of internal pocket door systems, our current pre-assembled set and our all new kit system. They allow doors to disappear effortlessly into your wall, letting you make the most of the space in your room.

Flusso Kits are great for smaller projects and typically take around 30 minutes to install. Flusso Sets are pre-assembled and are available as single and double door options. Both styles are compatible with majority of LPD internal doors.