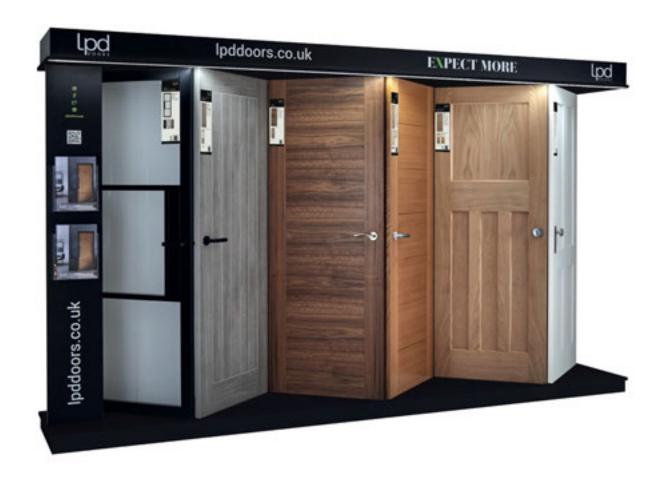

#### **DISPLAYS**

Doors featured on these prominent display stands are showing healthy order uptake.

Made to feature 1,2,4,6 or 8 doors depending on space available.

With two sides of opening doors, these display units are not only stylish and eyecatching, but a valuable point for sales enquiries.