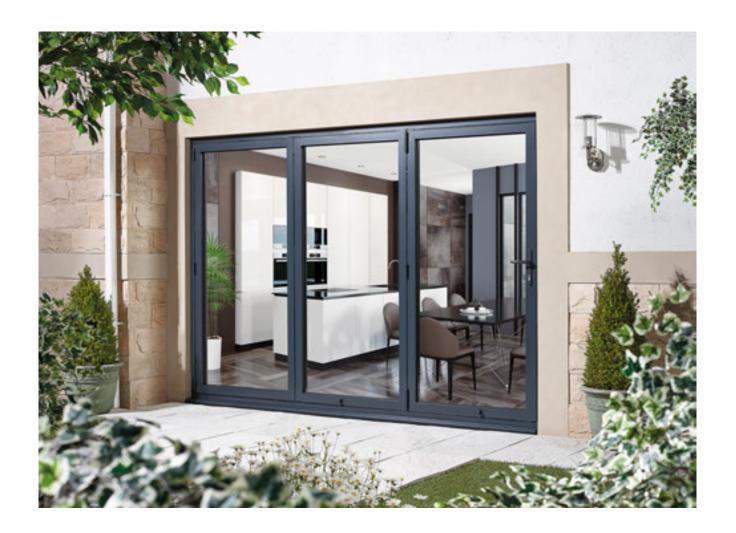

#### **ALUVU**

A premium range of pre-finished aluminium core folding/sliding door sets. AluVu is available in two finishes: white or contemporary grey.

It's a perfect stylish solution for any garden facing living areas and available in bespoke sizes and designs, will work for everyone!