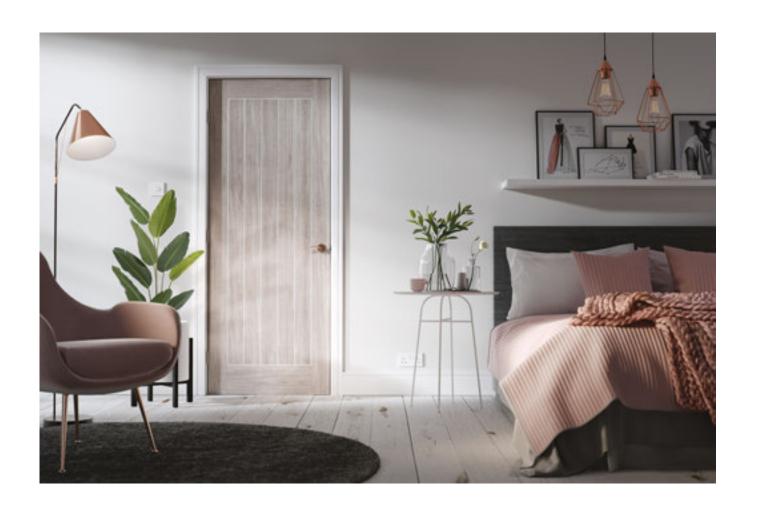

#### INTERNAL OAK

Durable and stylish, oak will always look good. Whether you choose a modern flush or a more traditional look. Our range is split into Premium, Modern and Traditional sections which makes finding the perfect door even easier.

# INTERNAL WALNUT DOORS

Rich and warm, or stylish and sleek, walnut is a beautiful, versatile finish that we are pleased to offer in bestsellers such as Vancouver through to the contemporary Tres.