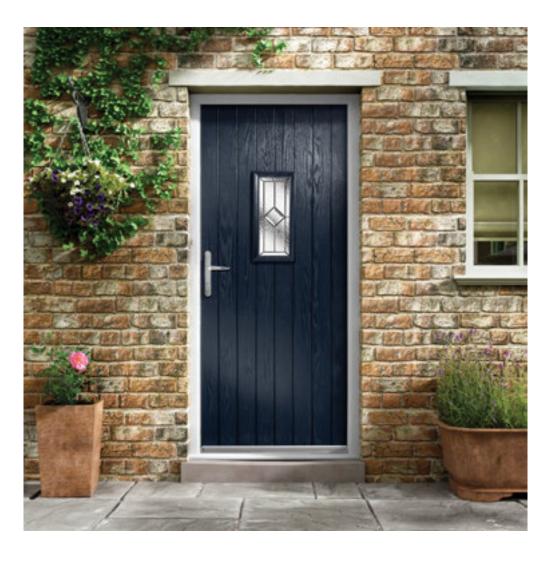

# EXTERNAL OAK DOORS

From super sleek to classical elegance, we are pleased to offer you a fantastic range of quality oak doors to suit any home.

All of our external Oak doors are unfinished and 44mm thick.

## EXTERNAL GRP DOORS

A stunning range of top quality GRP composite doors blades that an be retro fitted to existing timber frames.

These doors have all the looks of traditional timber with none of the maintenance.

### EXTERNAL TIMBER COMPOSITE DOORS

These are stylish and modern embossed external doors which once installed will add an instant on-trend finish to your home. With a selection of designs available, these doors are reliable and easy to maintain with the look of traditional timber.

### EXTERNAL HARDWOOD DOORS

Offering a more traditional look, our hardwood doors deliver a mixture of elegant leaded glazing and unglazed options with raised mouldings. Distinctive and intricate detail is a bold feature across this range.

All of our Hardwood external doors are unfinished so can be personalised to the colour of your choice and are 44mm thick.

# EXTERNAL COMPOSITE DOORSETS

These fully assembled door sets offer a one stop solution, with the door ready set into the frame with hinges and hardware.