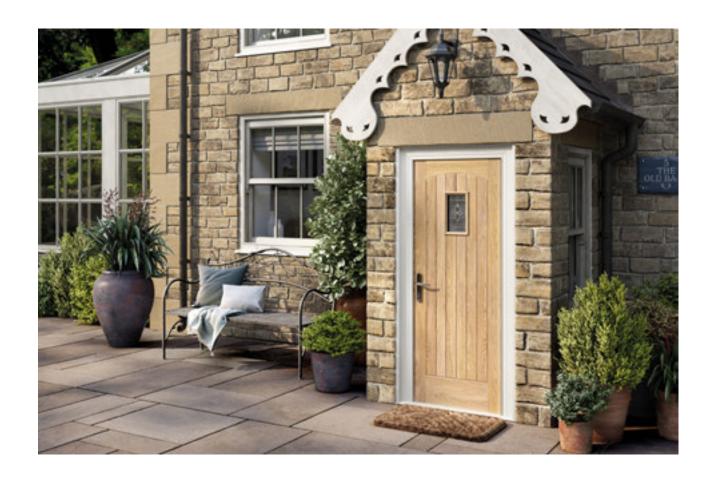

# EXTERNAL OAK DOORS

From super sleek to classical elegance, we are pleased to offer you a fantastic range of quality oak doors to suit any home.

All of our external Oak doors are unfinished and 44mm thick.

### EXTERNAL HARDWOOD DOORS

Offering a more traditional look, our hardwood doors deliver a mixture of elegant leaded glazing and unglazed options with raised mouldings. Distinctive and intricate detail is a bold feature across this range.

All of our Hardwood external doors are unfinished so can be personalised to the colour of your choice and are 44mm thick.