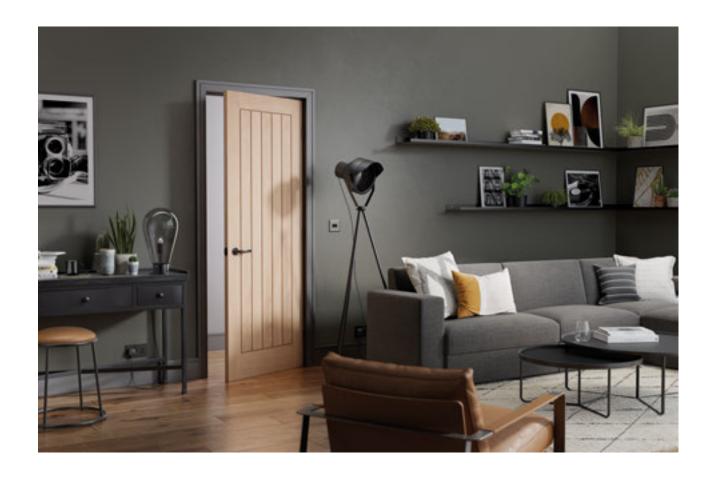

#### INTERNAL OAK

Durable and stylish, oak will always look good. Whether you choose a modern flush or a more traditional look. Our range is split into Premium, Modern and Traditional sections which makes finding the perfect door even easier.