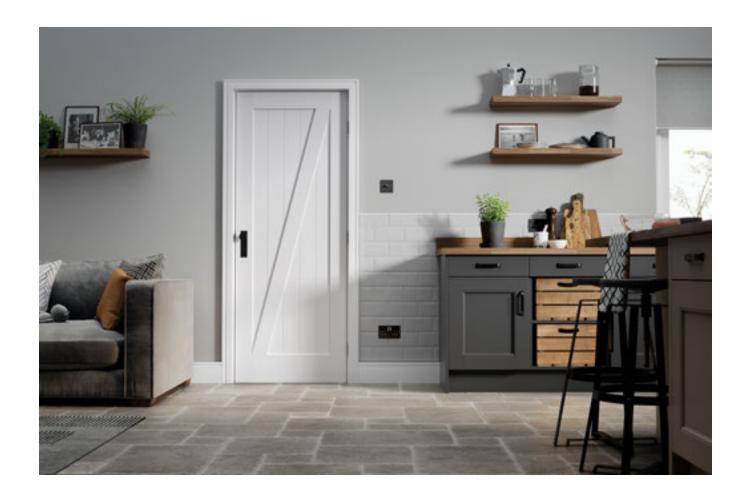

## INTERNAL WHITE DOORS

Our fresh, crisp white primed doors offer a wide range of interior solutions, either a single leaf, bi-folds or pairs, all Primed Plus and ready for a final top coat.