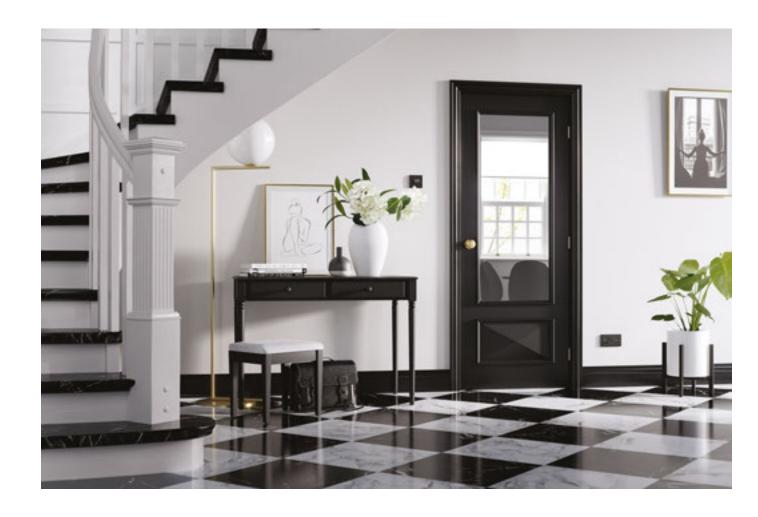

### INTERNAL COLOUR DOORS

This range is for people wanting something a little different to a traditional white or wood finish. From black through several shades of grey, these doors offer the beauty of a wood grain or if you prefer, a smooth primed finish.