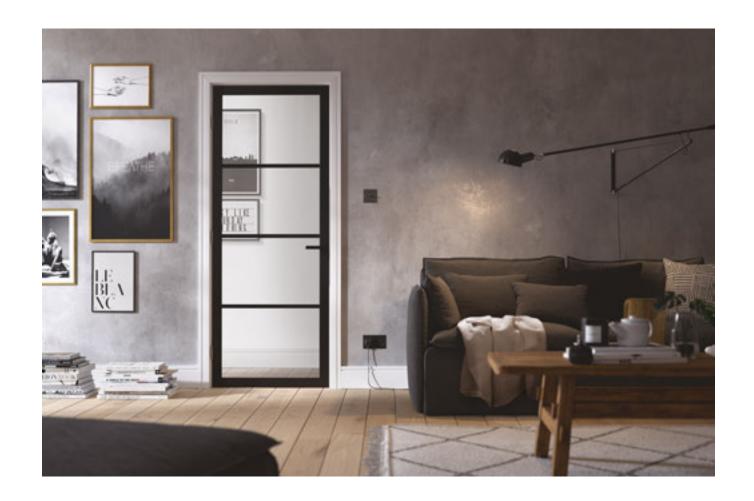

### INTERNAL COLOUR DOORS

This range is for people wanting something a little different to a traditional white or wood finish. From black through several shades of grey, these doors offer the beauty of a wood grain or if you prefer, a smooth primed finish.

Our colours collection also features our popular Industrial Manhattan range. Subtle yet striking featuring effective primed black slender profiles, these doors are ready to make and instant stylish impact to your home.